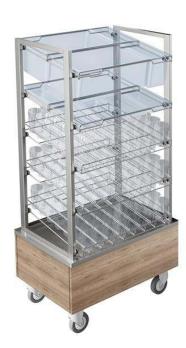

## Flexy Compact Cutlery and Bread Glass Dispenser

| ITEM #  |  |  |
|---------|--|--|
| MODEL # |  |  |
| NAME #  |  |  |
| SIS #   |  |  |
|         |  |  |
| AIA #   |  |  |

322123 (F32NAW)

Cutlery, bread and glass Dispenser

#### Item No.

Unit has 2 shelves to accommodate GN containers (not included) for cutlery and bread and one shelf to accommodate glasses. Sturdy construction with laminated panelings on 4 sides. Unit mounted on 125 mm wheels 2 swivel and 2 with brakes.

#### **Main Features**

- Unit has 2 shelves to accommodate GN containers (not included) for cutlery and bread and one shelf to accommodate glasses.
- Perfect compact design makes it ideal for space saving environments.
- CB and CE certifed by a third party notified body.
- Unit mounted on 125 mm wheels 2 swivel and 2 with brakes.

### Construction

 Sturdy construction with laminated panelings on 4 sides.

APPROVAL: