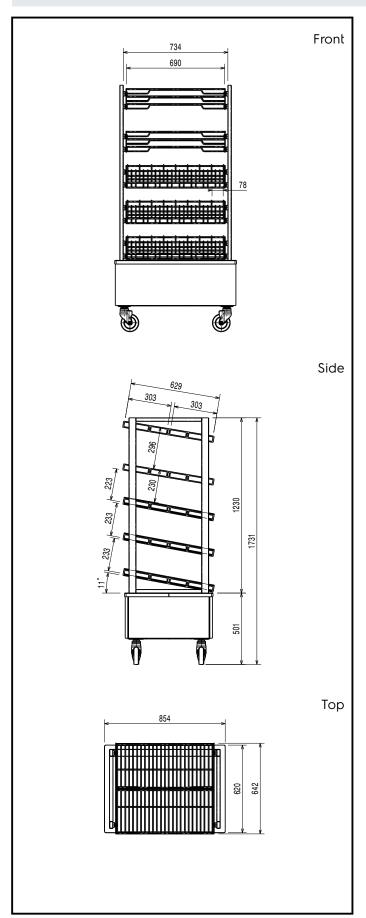

#### **Key Information:**

External dimensions, Width: 854 mm
External dimensions, Depth: 642 mm
External dimensions, Height: 1731 mm
Net weight: 45 kg

Foot type: Foot size:

> Flexy Compact Cutlery and Bread Glass Dispenser